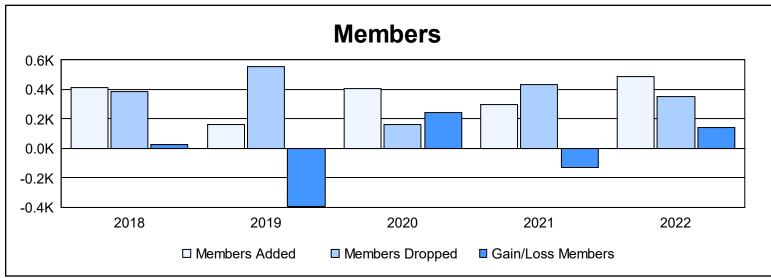

District 301 B1 As of June 2022 Cumulative

| Year      | New<br>Clubs | Dropped<br>Clubs | Gain/<br>Loss<br>Clubs | New<br>Members | Charter<br>Members | Reinstate<br>Members | Transfer<br>Members | Total<br>Member<br>Added | Total<br>Members<br>Dropped | Gain/<br>Loss<br>Members |
|-----------|--------------|------------------|------------------------|----------------|--------------------|----------------------|---------------------|--------------------------|-----------------------------|--------------------------|
| 2017-2018 | 3            | 2                | 1                      | 236            | 109                | 64                   | 1                   | 410                      | 386                         | 24                       |
| 2018-2019 | 2            | 11               | -9                     | 67             | 62                 | 34                   | 0                   | 163                      | 556                         | -393                     |
| 2019-2020 | 7            | 0                | 7                      | 180            | 190                | 33                   | 2                   | 405                      | 161                         | 244                      |
| 2020-2021 | 5            | 7                | -2                     | 142            | 106                | 51                   | 1                   | 300                      | 433                         | -133                     |
| 2021-2022 | 8            | 8                | 0                      | 262            | 199                | 27                   | 1                   | 489                      | 349                         | 140                      |
| Average   | 5            | 6                | -1                     | 177            | 133                | 42                   | 1                   | 353                      | 377                         | -24                      |