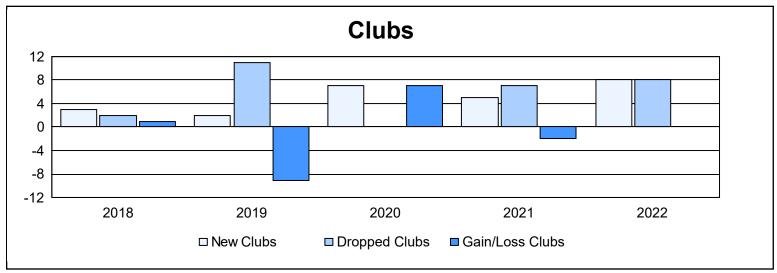

District 301 B1 As of June 2022 Cumulative

| Year      | New<br>Clubs | Dropped<br>Clubs | Gain/<br>Loss<br>Clubs | New<br>Members | Charter<br>Members | Reinstate<br>Members | Transfer<br>Members | Total<br>Member<br>Added | Total<br>Members<br>Dropped | Gain/<br>Loss<br>Members |
|-----------|--------------|------------------|------------------------|----------------|--------------------|----------------------|---------------------|--------------------------|-----------------------------|--------------------------|
| 2017-2018 | 3            | 2                | 1                      | 236            | 109                | 64                   | 1                   | 410                      | 386                         | 24                       |
| 2018-2019 | 2            | 11               | -9                     | 67             | 62                 | 34                   | 0                   | 163                      | 556                         | -393                     |
| 2019-2020 | 7            | 0                | 7                      | 180            | 190                | 33                   | 2                   | 405                      | 161                         | 244                      |
| 2020-2021 | 5            | 7                | -2                     | 142            | 106                | 51                   | 1                   | 300                      | 433                         | -133                     |
| 2021-2022 | 8            | 8                | 0                      | 262            | 199                | 27                   | 1                   | 489                      | 349                         | 140                      |
| Average   | 5            | 6                | -1                     | 177            | 133                | 42                   | 1                   | 353                      | 377                         | -24                      |